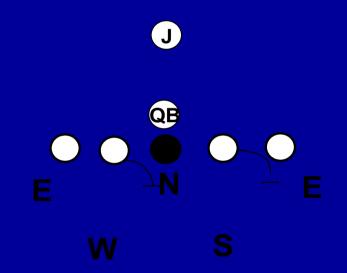

# TRIANGLE (Y AND J)

- DOWN 2 KICK OUT
- DOWN AND 2 AWAY
- DOWN AND 2 ARC
- REACH
- PASS