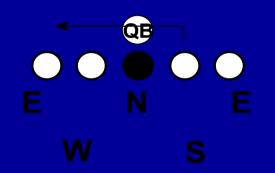

EACH
- BASE TURN OUT
- PASS RELEASE
- DOWN

### **PIN 7 STANCE REVIEW**

### **PIN 7 SNAP STEP REVIEW**





#### **Y BASE TURN OUT**

#### **Y PASS RELEASE**



# TRIANGLE (Y AND J)

- DOWN 2 KICK OUT
- DOWN AND 2 AWAY
- DOWN AND 2 ARC
- REACH
- PASS

#### **DOWN KICK OUT**



#### DOWN CUT OFF / 2 AWAY







# **123 RECOGNITION**

- BACKSIDE PULL ONLY TAUGHT IN HULL / TEAM
- FOLD BLOCK TAUGHT HALF LINE AND HULL
  AND TEAM
- NO INDY DRILLS

### **BACKSIDE PULL**







### **5 ILB FUNDAMENTALS**

- KEYS
- COVERAGE
- DOB
- TACKLING
- GAMES

#### **ILB KEYS AND TRIANGLES**

### **ILB TRIANGLE**



### **GUARD READS**

### **REASON FOR GUARD**

- TELL RUN PASS
- TELL PLAY DIRECTION

### **GUARD PROGRESSION**

- PULL
- ZONE
- DOWN
- PASS
- FAN

### **ILB STANCE REVIEW**





#### PULL AWAY



### ZONE TO AND AWAY















### ILB TRIANGLE G AND J

- TO TEACH PLAY DIRECTION
- TO TEACH PLAY TYPE FAST FLOW- DIRECT FLOW – PASS ACTION

### **3 FLOW TYPES**



### DOWN DIRECT



### **DOWN FAST**



### DOWN SPLIT



S

### PULL DIRECT BACKSIDE



### PULL FAST BACKSIDE



S

# **123 RECOGNITION**

- 3<sup>RD</sup> IS MOST DANGEROUS THREAT TO BLOCK ON FLOW DIRECTION.
- TAUGHT IN 5 ON 5 HALF LINE HULL- TEAM.
- ZONE SCHEME TEMPO NOT DRILLED IN INDY.





### COUNTER