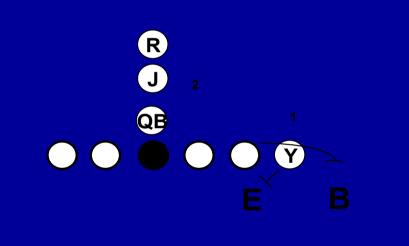

# PIN 7 Y READS (1 on 1)

- PURPOSE
- TO TEACH 1<sup>st</sup> READ OF THE TRIANGLE
- PROPER DOB AND **DEAMEANOR**(HANDS/FEET/BODY/EYES)
- TEMPO PERFECT LOW IMPACT

### PROGRESSION

- REACH
- BASE TURN OUT
- PASS RELEASE
- DOWN