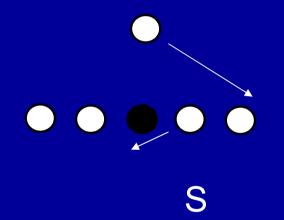

D 2 AWAY
- DOWN AND 2 ARC
- REACH
- PASS

#### **DOWN KICK OUT**



#### DOWN CUT OFF / 2 AWAY







# **123 RECOGNITION**

- BACKSIDE PULL ONLY TAUGHT IN HULL / TEAM
- FOLD BLOCK TAUGHT HALF LINE AND HULL
  AND TEAM
- NO INDY DRILLS

### **BACKSIDE PULL**







### **5 ILB FUNDAMENTALS**

- KEYS
- COVERAGE
- DOB
- TACKLING
- GAMES

#### **ILB KEYS AND TRIANGLES**

### **ILB TRIANGLE**



### **GUARD READS**

### **REASON FOR GUARD**

- TELL RUN PASS
- TELL PLAY DIRECTION

### **GUARD PROGRESSION**

- PULL
- ZONE
- DOWN
- PASS
- FAN

### **ILB STANCE REVIEW**





#### PULL AWAY



### ZONE TO AND AWAY















### ILB TRIANGLE G AND J

- TO TEACH PLAY DIRECTION
- TO TEACH PLAY TYPE FAST FLOW- DIRECT FLOW – PASS ACTION

### **3 FLOW TYPES**



### DOWN DIRECT



### **DOWN FAST**



### DOWN SPLIT



S

### PULL DIRECT BACKSIDE



### PULL FAST BACKSIDE



S

# **123 RECOGNITION**

- 3<sup>RD</sup> IS MOST DANGEROUS THREAT TO BLOCK ON FLOW DIRECTION.
- TAUGHT IN 5 ON 5 HALF LINE HULL- TEAM.
- ZONE SCHEME TEMPO NOT DRILLED IN INDY.





### COUNTER