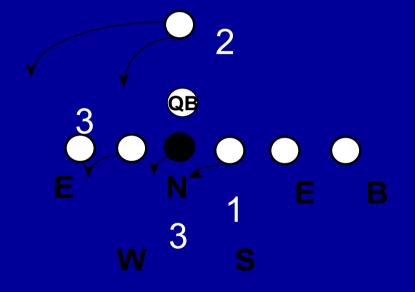

### **OLB KEYS /TRIANGLES**

# PIN 7 Y READS (1 on 1)

- PURPOSE
- TO TEACH 1<sup>st</sup> READ OF THE TRIANGLE
- PROPER DOB AND **DEAMEANOR**(HANDS/FEET/BODY/EYES)
- TEMPO PERFECT LOW IMPACT