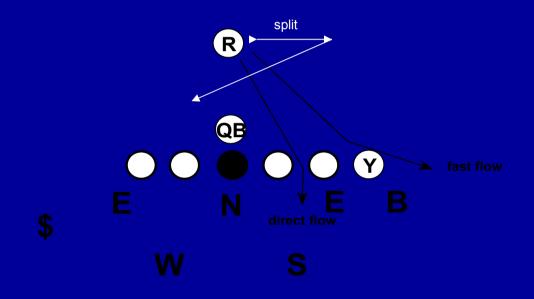

### ILB TRIANGLE G AND J

- TO TEACH PLAY DIRECTION
- TO TEACH PLAY TYPE FAST FLOW- DIRECT FLOW – PASS ACTION

### **3 FLOW TYPES**

### DOWN DIRECT

### **DOWN FAST**

### DOWN SPLIT

S