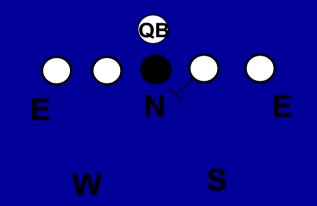

RELEASE
- DOWN

### **PIN 7 STANCE REVIEW**

### **PIN 7 SNAP STEP REVIEW**





#### **Y BASE TURN OUT**

#### **Y PASS RELEASE**



# TRIANGLE (Y AND J)

- DOWN 2 KICK OUT
- DOWN AND 2 AWAY
- DOWN AND 2 ARC
- REACH
- PASS

#### **DOWN KICK OUT**



#### DOWN CUT OFF / 2 AWAY







# **123 RECOGNITION**

- BACKSIDE PULL ONLY TAUGHT IN HULL / TEAM
- FOLD BLOCK TAUGHT HALF LINE AND HULL
  AND TEAM
- NO INDY DRILLS

### **BACKSIDE PULL**







### **5 ILB FUNDAMENTALS**

- KEYS
- COVERAGE
- DOB
- TACKLING
- GAMES

#### **ILB KEYS AND TRIANGLES**

### **ILB TRIANGLE**



### **GUARD READS**

### **REASON FOR GUARD**

- TELL RUN PASS
- TELL PLAY DIRECTION

### **GUARD PROGRESSION**

- PULL
- ZONE
- DOWN
- PASS
- FAN

### **ILB STANCE REVIEW**





#### PULL AWAY



### ZONE TO AND AWAY















### ILB TRIANGLE G AND J

- TO TEACH PLAY DIRECTION
- TO TEACH PLAY TYPE FAST FLOW- DIRECT FLOW – PASS ACTION

### **3 FLOW TYPES**



### DOWN DIRECT



### **DOWN FAST**



### DOWN SPLIT



S

### PULL DIRECT BACKSIDE



### PULL FAST BACKSIDE



S

# **123 RECOGNITION**

- 3<sup>RD</sup> IS MOST DANGEROUS THREAT TO BLOCK ON FLOW DIRECTION.
- TAUGHT IN 5 ON 5 HALF LINE HULL- TEAM.
- ZONE SCHEME TEMPO NOT DRILLED IN INDY.





### COUNTER