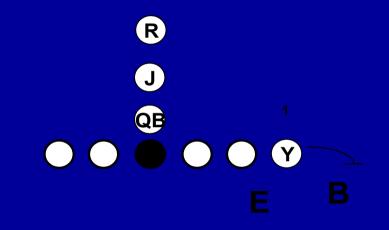

# PIN 7 Y READS (1 on 1)

- PURPOSE
- TO TEACH 1<sup>st</sup> READ OF THE TRIANGLE
- PROPER DOB AND **DEAMEANOR**(HANDS/FEET/BODY/EYES)
- TEMPO PERFECT LOW IMPACT

### PROGRESSION

- REACH
- BASE TURN OUT
- PASS RELEASE
- DOWN