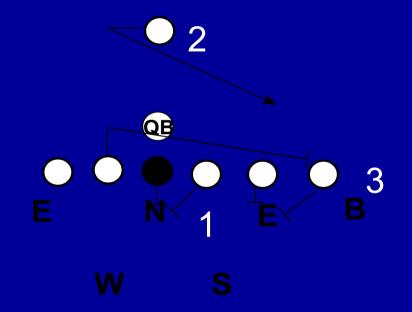

ILB FUNDAMENTALS**

- KEYS
- COVERAGE
- DOB
- TACKLING
- GAMES

#### **ILB KEYS AND TRIANGLES**

### **ILB TRIANGLE**



### **GUARD READS**

### **REASON FOR GUARD**

- TELL RUN PASS
- TELL PLAY DIRECTION

### **GUARD PROGRESSION**

- PULL
- ZONE
- DOWN
- PASS
- FAN

### **ILB STANCE REVIEW**





#### PULL AWAY



### ZONE TO AND AWAY















### ILB TRIANGLE G AND J

- TO TEACH PLAY DIRECTION
- TO TEACH PLAY TYPE FAST FLOW- DIRECT FLOW – PASS ACTION

### **3 FLOW TYPES**



### DOWN DIRECT



### **DOWN FAST**



### DOWN SPLIT



S

### PULL DIRECT BACKSIDE



### PULL FAST BACKSIDE



S

# **123 RECOGNITION**

- 3<sup>RD</sup> IS MOST DANGEROUS THREAT TO BLOCK ON FLOW DIRECTION.
- TAUGHT IN 5 ON 5 HALF LINE HULL- TEAM.
- ZONE SCHEME TEMPO NOT DRILLED IN INDY.





### COUNTER