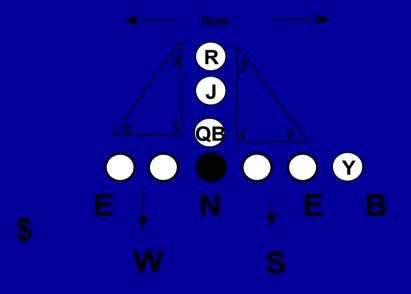

### **OLB KEYS /TRIANGLES**

# TRIANGLE (Y AND J)

- DOWN 2 KICK OUT
- DOWN AND 2 AWAY
- DOWN AND 2 ARC
- REACH
- PASS