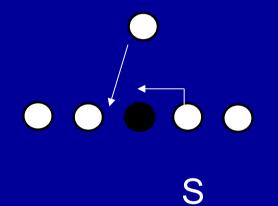

DOWN KICK OUT**



#### DOWN CUT OFF / 2 AWAY







# **123 RECOGNITION**

- BACKSIDE PULL ONLY TAUGHT IN HULL / TEAM
- FOLD BLOCK TAUGHT HALF LINE AND HULL
  AND TEAM
- NO INDY DRILLS

### **BACKSIDE PULL**







### **5 ILB FUNDAMENTALS**

- KEYS
- COVERAGE
- DOB
- TACKLING
- GAMES

#### **ILB KEYS AND TRIANGLES**

### **ILB TRIANGLE**



### **GUARD READS**

### **REASON FOR GUARD**

- TELL RUN PASS
- TELL PLAY DIRECTION

### **GUARD PROGRESSION**

- PULL
- ZONE
- DOWN
- PASS
- FAN

### **ILB STANCE REVIEW**





#### PULL AWAY



### ZONE TO AND AWAY















### ILB TRIANGLE G AND J

- TO TEACH PLAY DIRECTION
- TO TEACH PLAY TYPE FAST FLOW- DIRECT FLOW – PASS ACTION

### **3 FLOW TYPES**



### DOWN DIRECT



### **DOWN FAST**



### DOWN SPLIT



S

### PULL DIRECT BACKSIDE



### PULL FAST BACKSIDE



S

# **123 RECOGNITION**

- 3<sup>RD</sup> IS MOST DANGEROUS THREAT TO BLOCK ON FLOW DIRECTION.
- TAUGHT IN 5 ON 5 HALF LINE HULL- TEAM.
- ZONE SCHEME TEMPO NOT DRILLED IN INDY.





### COUNTER