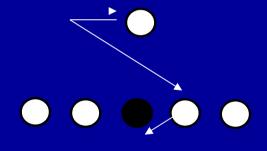

D 2 ARC
- REACH
- PASS

#### **DOWN KICK OUT**



#### DOWN CUT OFF / 2 AWAY







# **123 RECOGNITION**

- BACKSIDE PULL ONLY TAUGHT IN HULL / TEAM
- FOLD BLOCK TAUGHT HALF LINE AND HULL
  AND TEAM
- NO INDY DRILLS

### **BACKSIDE PULL**







### **5 ILB FUNDAMENTALS**

- KEYS
- COVERAGE
- DOB
- TACKLING
- GAMES

#### **ILB KEYS AND TRIANGLES**

### **ILB TRIANGLE**



### **GUARD READS**

### **REASON FOR GUARD**

- TELL RUN PASS
- TELL PLAY DIRECTION

### **GUARD PROGRESSION**

- PULL
- ZONE
- DOWN
- PASS
- FAN

### **ILB STANCE REVIEW**





#### PULL AWAY



### ZONE TO AND AWAY















### ILB TRIANGLE G AND J

- TO TEACH PLAY DIRECTION
- TO TEACH PLAY TYPE FAST FLOW- DIRECT FLOW – PASS ACTION

### **3 FLOW TYPES**



### DOWN DIRECT



### **DOWN FAST**



### DOWN SPLIT



S

### PULL DIRECT BACKSIDE



### PULL FAST BACKSIDE



S

# **123 RECOGNITION**

- 3<sup>RD</sup> IS MOST DANGEROUS THREAT TO BLOCK ON FLOW DIRECTION.
- TAUGHT IN 5 ON 5 HALF LINE HULL- TEAM.
- ZONE SCHEME TEMPO NOT DRILLED IN INDY.





### COUNTER