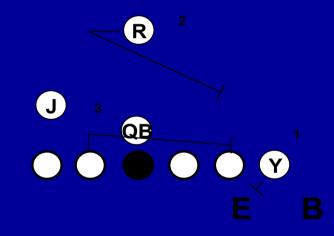

# TRIANGLE (Y AND J)

- DOWN 2 KICK OUT
- DOWN AND 2 AWAY
- DOWN AND 2 ARC
- REACH
- PASS

#### **DOWN KICK OUT**

#### DOWN CUT OFF / 2 AWAY