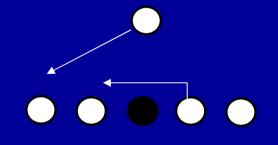

WN CUT OFF / 2 AWAY







# **123 RECOGNITION**

- BACKSIDE PULL ONLY TAUGHT IN HULL / TEAM
- FOLD BLOCK TAUGHT HALF LINE AND HULL
  AND TEAM
- NO INDY DRILLS

### **BACKSIDE PULL**







### **5 ILB FUNDAMENTALS**

- KEYS
- COVERAGE
- DOB
- TACKLING
- GAMES

#### **ILB KEYS AND TRIANGLES**

### **ILB TRIANGLE**



### **GUARD READS**

### **REASON FOR GUARD**

- TELL RUN PASS
- TELL PLAY DIRECTION

### **GUARD PROGRESSION**

- PULL
- ZONE
- DOWN
- PASS
- FAN

### **ILB STANCE REVIEW**





#### PULL AWAY



### ZONE TO AND AWAY















### ILB TRIANGLE G AND J

- TO TEACH PLAY DIRECTION
- TO TEACH PLAY TYPE FAST FLOW- DIRECT FLOW – PASS ACTION

### **3 FLOW TYPES**



### DOWN DIRECT



### **DOWN FAST**



### DOWN SPLIT



S

### PULL DIRECT BACKSIDE



### PULL FAST BACKSIDE



S

# **123 RECOGNITION**

- 3<sup>RD</sup> IS MOST DANGEROUS THREAT TO BLOCK ON FLOW DIRECTION.
- TAUGHT IN 5 ON 5 HALF LINE HULL- TEAM.
- ZONE SCHEME TEMPO NOT DRILLED IN INDY.





### COUNTER