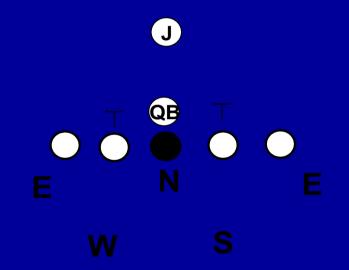

### **OLB KEYS /TRIANGLES**

# PIN 7 Y READS (1 on 1)

- PURPOSE
- TO TEACH 1<sup>st</sup> READ OF THE TRIANGLE
- PROPER DOB AND **DEAMEANOR**(HANDS/FEET/BODY/EYES)
- TEMPO PERFECT LOW IMPACT

# TRIANGLE (Y AND J)

- DOWN 2 KICK OUT
- DOWN AND 2 AWAY
- DOWN AND 2 ARC
- REACH
- PASS