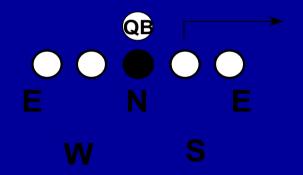

# PROGRESSION

- REACH
- BASE TURN OUT
- PASS RELEASE
- DOWN

### **PIN 7 STANCE REVIEW**

### **PIN 7 SNAP STEP REVIEW**





#### **Y BASE TURN OUT**

#### **Y PASS RELEASE**



# TRIANGLE (Y AND J)

- DOWN 2 KICK OUT
- DOWN AND 2 AWAY
- DOWN AND 2 ARC
- REACH
- PASS

#### **DOWN KICK OUT**



#### DOWN CUT OFF / 2 AWAY







# **123 RECOGNITION**

- BACKSIDE PULL ONLY TAUGHT IN HULL / TEAM
- FOLD BLOCK TAUGHT HALF LINE AND HULL
  AND TEAM
- NO INDY DRILLS

### **BACKSIDE PULL**







### **5 ILB FUNDAMENTALS**

- KEYS
- COVERAGE
- DOB
- TACKLING
- GAMES

#### **ILB KEYS AND TRIANGLES**

### **ILB TRIANGLE**



### **GUARD READS**

### **REASON FOR GUARD**

- TELL RUN PASS
- TELL PLAY DIRECTION

### **GUARD PROGRESSION**

- PULL
- ZONE
- DOWN
- PASS
- FAN

### **ILB STANCE REVIEW**





#### PULL AWAY



### ZONE TO AND AWAY















### ILB TRIANGLE G AND J

- TO TEACH PLAY DIRECTION
- TO TEACH PLAY TYPE FAST FLOW- DIRECT FLOW – PASS ACTION

### **3 FLOW TYPES**



### DOWN DIRECT



### **DOWN FAST**



### DOWN SPLIT



S

### PULL DIRECT BACKSIDE



### PULL FAST BACKSIDE



S

# **123 RECOGNITION**

- 3<sup>RD</sup> IS MOST DANGEROUS THREAT TO BLOCK ON FLOW DIRECTION.
- TAUGHT IN 5 ON 5 HALF LINE HULL- TEAM.
- ZONE SCHEME TEMPO NOT DRILLED IN INDY.





### COUNTER