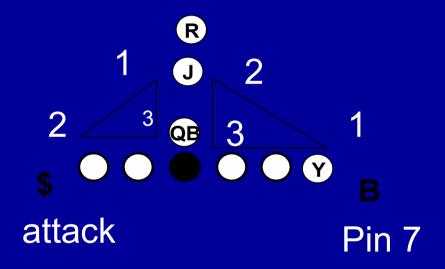

### **OLB KEYS /TRIANGLES**

# PIN 7 Y READS (1 on 1)

- PURPOSE
- TO TEACH 1<sup>st</sup> READ OF THE TRIANGLE
- PROPER DOB AND **DEAMEANOR**(HANDS/FEET/BODY/EYES)
- TEMPO PERFECT LOW IMPACT