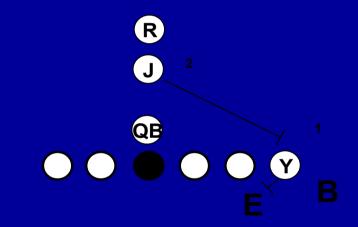

# TRIANGLE (Y AND J)

- DOWN 2 KICK OUT
- DOWN AND 2 AWAY
- DOWN AND 2 ARC
- REACH
- PASS

#### **DOWN KICK OUT**