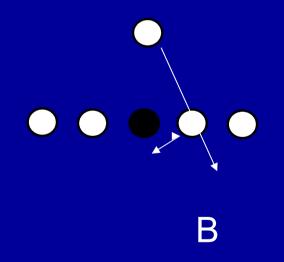

2 KICK OUT
- DOWN AND 2 AWAY
- DOWN AND 2 ARC
- REACH
- PASS

#### **DOWN KICK OUT**



#### DOWN CUT OFF / 2 AWAY







# **123 RECOGNITION**

- BACKSIDE PULL ONLY TAUGHT IN HULL / TEAM
- FOLD BLOCK TAUGHT HALF LINE AND HULL
  AND TEAM
- NO INDY DRILLS

### **BACKSIDE PULL**







### **5 ILB FUNDAMENTALS**

- KEYS
- COVERAGE
- DOB
- TACKLING
- GAMES

#### **ILB KEYS AND TRIANGLES**

### **ILB TRIANGLE**



### **GUARD READS**

### **REASON FOR GUARD**

- TELL RUN PASS
- TELL PLAY DIRECTION

### **GUARD PROGRESSION**

- PULL
- ZONE
- DOWN
- PASS
- FAN

### **ILB STANCE REVIEW**





#### PULL AWAY



### ZONE TO AND AWAY















### ILB TRIANGLE G AND J

- TO TEACH PLAY DIRECTION
- TO TEACH PLAY TYPE FAST FLOW- DIRECT FLOW – PASS ACTION

### **3 FLOW TYPES**



### DOWN DIRECT



### **DOWN FAST**



### DOWN SPLIT



S

### PULL DIRECT BACKSIDE



### PULL FAST BACKSIDE



S

# **123 RECOGNITION**

- 3<sup>RD</sup> IS MOST DANGEROUS THREAT TO BLOCK ON FLOW DIRECTION.
- TAUGHT IN 5 ON 5 HALF LINE HULL- TEAM.
- ZONE SCHEME TEMPO NOT DRILLED IN INDY.





### COUNTER