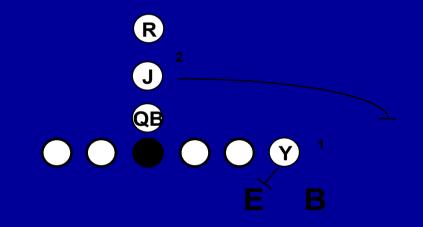

# PIN 7 Y READS (1 on 1)

- PURPOSE
- TO TEACH 1<sup>st</sup> READ OF THE TRIANGLE
- PROPER DOB AND **DEAMEANOR**(HANDS/FEET/BODY/EYES)
- TEMPO PERFECT LOW IMPACT

### PROGRESSION

- REACH
- BASE TURN OUT
- PASS RELEASE
- DOWN