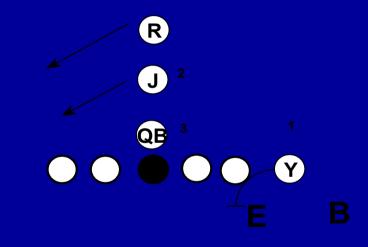

# TRIANGLE (Y AND J)

- DOWN 2 KICK OUT
- DOWN AND 2 AWAY
- DOWN AND 2 ARC
- REACH
- PASS

#### DOWN CUT OFF / 2 AWAY