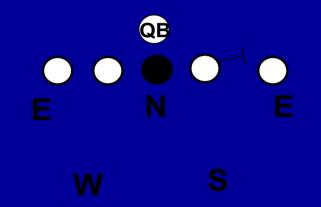

# TRIANGLE (Y AND J)

- DOWN 2 KICK OUT
- DOWN AND 2 AWAY
- DOWN AND 2 ARC
- REACH
- PASS

#### **DOWN KICK OUT**

#### DOWN CUT OFF / 2 AWAY